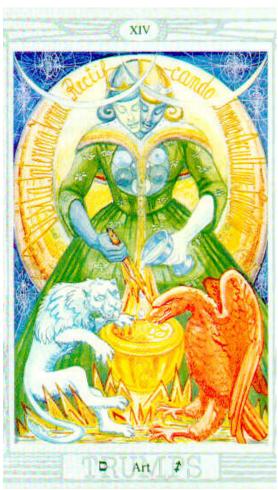

#### THE ART CARD OF THE THOTH TAROT WITH THE TRANSLATION OF VITRIOL

A Guided meditation encoded for centuries in the word VITRIOL - a guided meditation given in the Art Card of the Tarot, THOTH Pack.

See the latin words, an explanation of VITRIOL in a circle behind the figure on the card above.

Showing what is and how to activate "The Philosophers Stone" The "Occultem Lapidem" which is the catalyst which changes Base metal into Gold.

Not the metal Gold, the Element Gold or "Fools Gold" as the Alchemists used to call it.

#### **ENERGY ENHANCEMENT - THE CORE ENLIGHTENMENT TECHNIQUES**

The Enhancement of the pure Golden Spiritual Energy of the Crown Chakra and the transmutation of the Negative Energy slowing down the Base Chakra, or how to change or transmute the BLOCKAGES OF THE BASE CHAKRA, the Base metal (lead) into PURE SPIRITUAL GOLDEN ENERGY, THE ALCHEMICAL SECRET OF THE GOLDEN FLOWER.